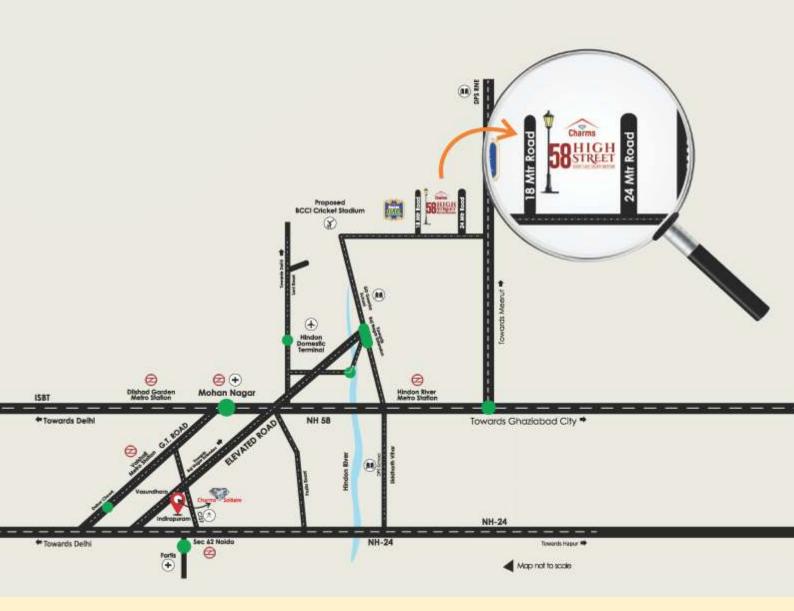

#### **LOCATION ADVANTAGES**

TWO SIDE OPEM DEVELOPMENT WITH THREE SIDE CLEAR VISIBILITY
SURROUNDED BY MULTIPLE RESIDENTIAL GROUP HOUSING PROJECTS
CLOSE TO OPERATIONAL NINDON RIVER METRO STATIOM
FAST ACCESS INDIRAPURAL, VAISHALI, NOIDA & NEW DELHI VIA ELEVATED ROAD (5 MINUTES AWAY)
WELL CONNECTED TO EASTERN & NORTHERN PERIPHERAL HIGHWAY
CITY FOREST & GDA APPROVED RCCI CRICKET STADIUM IN THE VICINITY

#### **LEGENDS**

- ▶ 3.5 MINS. FROM HINDON ELEVATED ROAD
- 3.5 MINS. FROM BCCI STADIUM
- II MINS. FROM HINDON RIVER METRO STATION
- 24 MINS. FROM NOIDA
- > 24 MINS FROM HINDON AIRPORT
- 30 MINS. FROM UP GATE

#### PROJECT LOCATION

claimer: The Site Plan shown is tentative. The overall layout may vary because of statutory/design reason