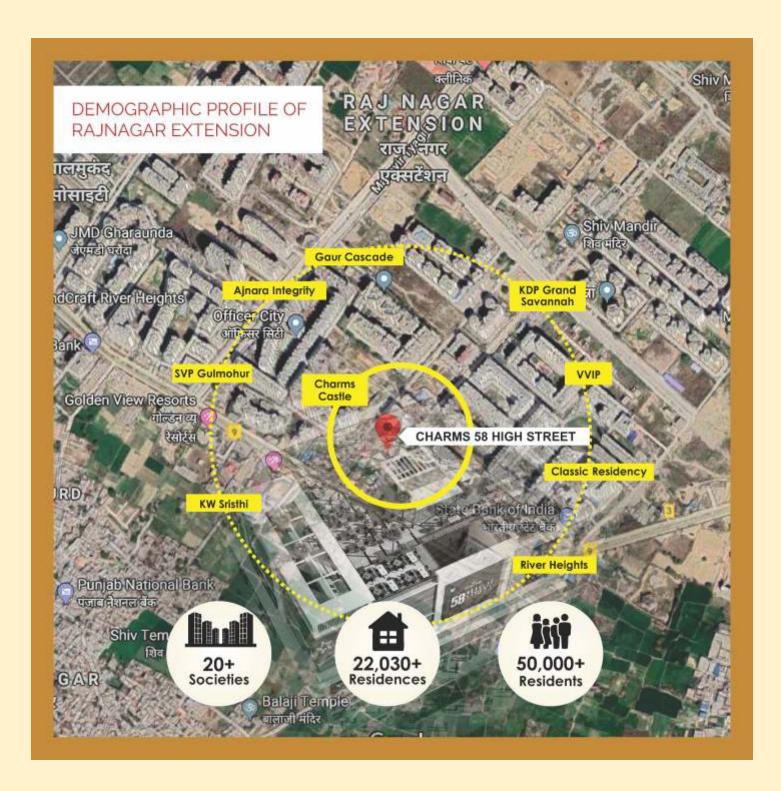

#### **CHARMS 58 HIGH STREET**

This immaculately designed shopping destination is a world class offering from a brand which is synonymous with trust.

Charms india brings it's first ever commercial shopping destination at the most unrivalled location of Raj Nagar Extension, Ghaziabad. This High Street is a perfect blend for your shopping, dinning & entertainment needs.

Spanning across 1.32 acres & Located on 24 mtr. wide road, This revolutionary project will change the entire outlook of Raj Nagar Extension.

Charms 58 high street is a two side open commercial project adjoining vast green belt, with all necessary approvals in place, this project is all set to offer lifestyle retail shops, anchor stores, gourmet dining space, multiplex and much more.