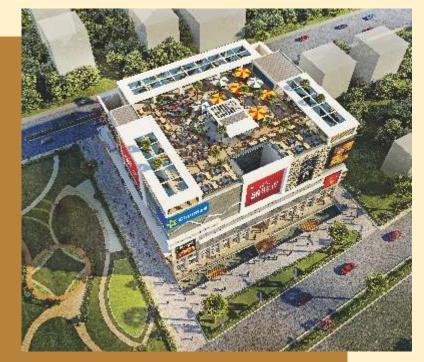

#### **CHARMS 58 HIGH STREET**

This immaculately designed shopping destination is a world class offering from a brand which is synonymous with trust.

Charms india brings it's first ever commercial shopping destination at the most unrivalled location of Raj Nagar Extension, Ghaziabad. This High Street is a perfect blend for your shopping, dinning & entertainment needs.

Spanning across 1.32 acres & Located on 24 mtr. wide road, This revolutionary project will change the entire outlook of Raj Nagar Extension.

Charms 58 high street is a two side open commercial project adjoining vast green belt, with all necessary approvals in place, this project is all set to offer lifestyle retail shops, anchor stores, gourmet dining space, multiplex and much more.