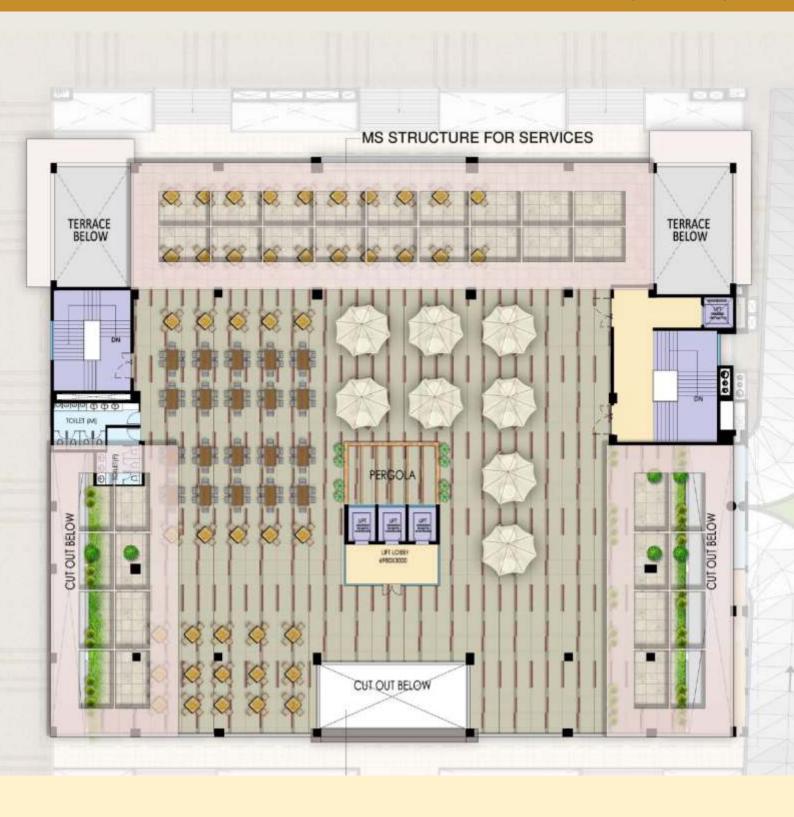

X10'-0" 20'-42"X9"-10" 20'-42"X9'-10" 20'-42"X11'-8" 20'-42X10'-0" 20'-42"X10'-0" 20'-43"X12'-1' FFA-10 FFA-13 FFA-12 FFA-09 FFA-05 FFA-14 FFA-11 FFA-08 FFA-07 FFA-06 FFA-04 FFA-03 FFA-02 FFA-01 ATRIOM

...<del>...</del>......



Disclaimer: The Site Plan shown is tentative. The overall layout may vary because of statutory/design reasons.

#### THIRD FLOOR SF (FOOD COURT)





Disclaimer: The Site Plan shown is tentative. The overall layout may vary because of statutory/design reasons

## FIFTH FLOOR (MULTIPLEX)





Disclaimer: The Site Plan shown is tentative. The overall layout may vary because of statutory/design reasons.

## SIXTH FLOOR (MULTIPLEX)





Disclaimer: The Site Plan shown is tentative. The overall layout may vary because of statutory/design reasons.

# TERRACE (ROOFTOP)





#### **LOCATION ADVANTAGES**

TWO SIDE OPEM DEVELOPMENT WITH THREE SIDE CLEAR VISIBILITY
SURROUNDED BY MULTIPLE RESIDENTIAL GROUP HOUSING PROJECTS
CLOSE TO OPERATIONAL NINDON RIVER METRO STATIOM
FAST ACCESS INDIRAPURAL, VAISHALI, NOIDA & NEW DELHI VIA ELEVATED ROAD (5 MINUTES AWAY)
WELL CONNECTED TO EASTERN & NORTHERN PERIPHERAL HIGHWAY
CITY FOREST & GDA APPROVED RCCI CRICKET STADIUM IN THE VICINITY

#### **LEGENDS**

- ▶ 3.5 MINS. FROM HINDON ELEVATED ROAD
- 3.5 MINS. FROM BCCI STADIUM
- II MINS. FROM HINDON RIVER METRO STATION
- 24 MINS. FROM NOIDA
- > 24 MINS FROM HINDON AIRPORT
- 30 MINS. FROM UP GATE

#### PROJECT LOCATION

claimer: The Site Plan shown is tentative. The overall layout may vary because of statutory/design reason



# STANDARD SPECIFICATIONS

- Shop Structure would